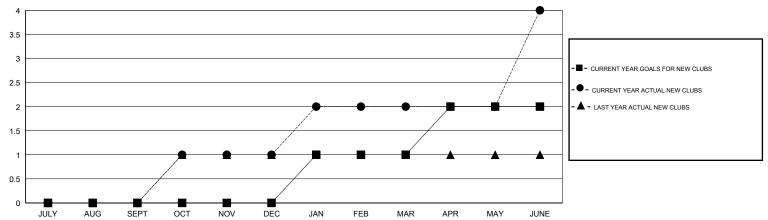

### GOALS AND ACTUAL NEW CLUBS CUMULATIVE

# **LOCATION GEORGIA**

 $\mathsf{GMT}\;\mathsf{CA}\;1$ 

|               |                  | Clubs            |                  |                  | Members               |                    |                                     |                    |                  |
|---------------|------------------|------------------|------------------|------------------|-----------------------|--------------------|-------------------------------------|--------------------|------------------|
|               | RESUL            | TS FOR 2014-2015 |                  |                  | RESULTS FOR 2014-2015 |                    |                                     |                    |                  |
| QUARTER       | NEW CLUB<br>GOAL | NEW CLUBS        | DROPPED<br>CLUBS | NET<br>GAIN/LOSS | QUARTER               | NEW MEMBER<br>GOAL | CHARTER AND<br>NEW MEMBERS<br>ADDED | DROPPED<br>MEMBERS | NET<br>GAIN/LOSS |
| JULY/AUG/SEPT | 0                | 0                | 0                | 0                | JULY/AUG/SEPT         | 0                  | 51                                  | 68                 | -17              |
| OCT/NOV/DEC   | 0                | 1                | 0                | 1                | OCT/NOV/DEC           | 3                  | 58                                  | 56                 | 2                |
| JAN/FEB/MAR   | 1                | 1                | 0                | 1                | JAN/FEB/MAR           | 26                 | 79                                  | 57                 | 22               |
| APR/MAY/JUNE  | 1                | 2                | 2                | 0                | APR/MAY/JUNE          | 13                 | 76                                  | 108                | -32              |