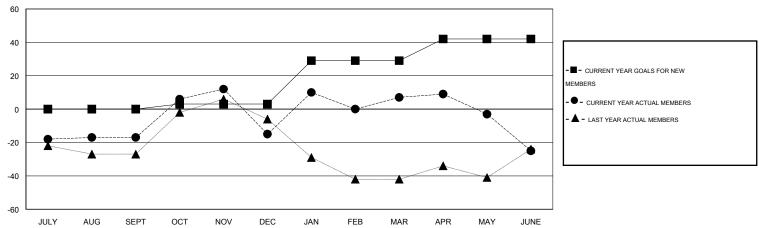

#### GOALS AND ACTUAL MEMBERS CUMULATIVE

| DROPPED CLUBS: 2  DROPPED MEMBERS |                 | 42 CLUBS OF 61 ADDED 1 OR MORE NEW MEMBERS | GENDER DISTRIBUT  MALE  FEMALE        | 910 (64.27%)<br>506 (35.73%) |            |
|-----------------------------------|-----------------|--------------------------------------------|---------------------------------------|------------------------------|------------|
| DECEASED CLUB CANCELLED OTHER     | 29<br>12<br>248 | CLICK HERE FOR HEALTH ASSESSMENT DATA      | FAMILY UNIT MEMBERS HEAD OF HOUSEHOLD |                              | 323<br>159 |
| TOTAL                             | 289             |                                            | NON-HEAD OF HOUSEHOLD                 | •                            | 164        |

# **LOCATION GEORGIA**

 $\mathsf{GMT}\;\mathsf{CA}\;1$ 

|               |                  | Clubs            |                  |                  | Members               |                    |                                     |                    |                  |
|---------------|------------------|------------------|------------------|------------------|-----------------------|--------------------|-------------------------------------|--------------------|------------------|
|               | RESUL            | TS FOR 2014-2015 |                  |                  | RESULTS FOR 2014-2015 |                    |                                     |                    |                  |
| QUARTER       | NEW CLUB<br>GOAL | NEW CLUBS        | DROPPED<br>CLUBS | NET<br>GAIN/LOSS | QUARTER               | NEW MEMBER<br>GOAL | CHARTER AND<br>NEW MEMBERS<br>ADDED | DROPPED<br>MEMBERS | NET<br>GAIN/LOSS |
| JULY/AUG/SEPT | 0                | 0                | 0                | 0                | JULY/AUG/SEPT         | 0                  | 51                                  | 68                 | -17              |
| OCT/NOV/DEC   | 0                | 1                | 0                | 1                | OCT/NOV/DEC           | 3                  | 58                                  | 56                 | 2                |
| JAN/FEB/MAR   | 1                | 1                | 0                | 1                | JAN/FEB/MAR           | 26                 | 79                                  | 57                 | 22               |
| APR/MAY/JUNE  | 1                | 2                | 2                | 0                | APR/MAY/JUNE          | 13                 | 76                                  | 108                | -32              |